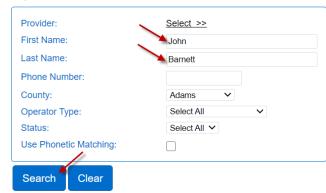

Click Search under Operators.

B Enter First or Last Name, then press **Search**. If you do not enter search criteria, the results will include every operator assigned to that Provider.