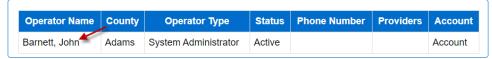

## **Operator Search**

All Operators with names matching the first and last name will be displayed. Click on the Operator's name to view the details.

## **Search Results**