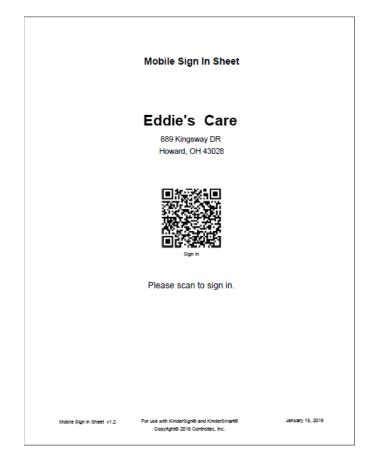

## **KinderConnect – Printing Provider Mobile Sign In Sheet**

KinderSmart users are required to scan a QR Code when checking children In and Out of care. The Provider needs to make this QR Code available to the Sponsors. To print a copy:

A Press Reports

Press Reports under Reports.

B Press the drop-down arrow and select the **Provider Mobile Sign In Sheet** report.

## Reports

Enter at least the required search parameters (indicated with a red asterisk \*).

## Reports

Press View.

Once the Report generates, press **Open** from your browser to review. Note: Depending on your browser, it might be different.

You can now display the report in your screen or post a printout.