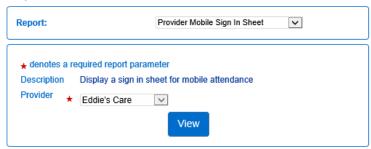

## Reports

Enter at least the required search parameters (indicated with a red asterisk \*).

## Reports

Press View.

Once the Report generates, press **Open** from your browser to review. Note: Depending on your browser, it might be different.

You can now display the report in your screen or post a printout.