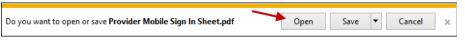

## Reports

Press View.

Once the Report generates, press **Open** from your browser to review. Note: Depending on your browser, it might be different.

You can now display the report in your screen or post a printout.