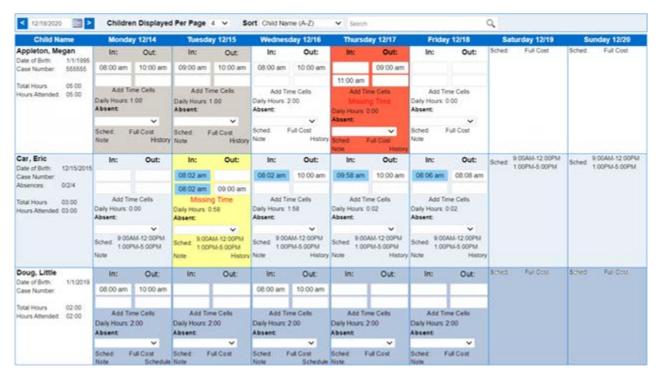

## KinderConnect – Meaning of Colors on the 'Enter Attendance' Screen

**Days** 

Red

There is an error in the attendance record.

Example: The 'Out' time is before the 'In' time.

**Yellow** Incomplete attendance: A time in or time out is

missing.

**Dark Grey** There is no schedule authorization for this period.

Light Blue KinderConnect provides a light blue background

for each alternating child to make the display easier to read. The light blue color may be overridden for individual days by other colors such as yellow or red (see explanations).

Dark Blue Attendance has already been submitted.

## Times In / Out Highlight

**Blue** All attendance entered by a Parent/Sponsor.

White Attendance was entered by a Provider in

KinderConnect.

**Light Gray** The 'In' and 'Out' time cannot be entered because

an absence or other absence code has been selected,

or the attendance has already been submitted.