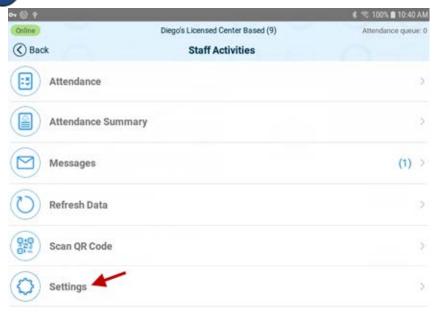

A From the Staff Activities screen, tap **Settings**.

B Tap on the radio button corresponding to the desired language to select.

- After completing the language selection, the tablet will always default to the language selected by each staff member upon successful login to KinderSign.
- Upon completion, KinderSign automatically returns to the previous screen.