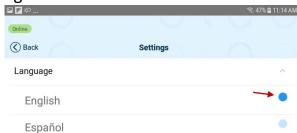

A From the Staff Activities screen, tap **Settings**.

B Tap on the radio button corresponding to the desired language to select.

- After completing the language selection, the tablet will always default to the language selected by each staff member upon successful login to KinderSign.
- Upon completion, KinderSign automatically returns to the previous screen.