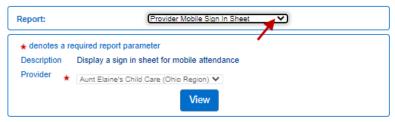

The PDF document contains a scannable QR code.

This PDF can be used from the computer screen or can be printed and used in paper form.

- Verify the tablet is connected to wireless internet (WiFi). Using the tablet, open *KinderSign*.
- Tap **Scan** on the tablet screen, which switches the tablet to scan mode. You may either...
  - Scan the KinderConnect QR code on the computer screen, or
  - Scan the KinderConnect QR code from a printed copy.
- To scan, move the QR code into the view of the tablet camera so that the QR code is visible on the tablet screen. As soon as the whole QR code is visible to the tablet camera, the tablet scans the QR code automatically.
- H Once the scan is successful, the tablet will be registered to the provider and displays the following message: **Device**Registered. Your device has been registered and is ready to use.
- Now that you are registered, return to KinderConnect on your computer and click on *Reports* under *Reports* to finalize steps and be able to track attendance. Press the drop-down arrow and select *Provider Mobile Sign In Sheet* to complete setup.

Report: Provider Mobile Sign In Sheet

Repeat steps **C** and **G** to connect the families to the Provider. Upon successful completion, the telephone keypad displays and KinderSign is ready for Parents/Sponsors to use for checking their children in and out of care.