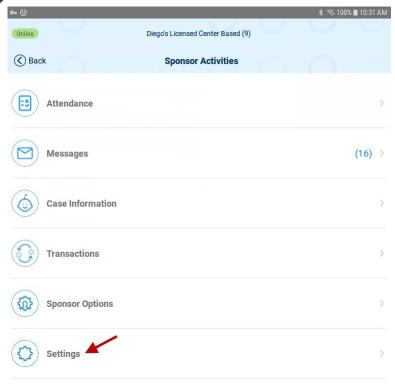

A From the Activities screen, tap **Settings**.

B Tap on the radio button corresponding to the desired language to select.

- After completing the language selection, the tablet will always default to the language selected by each Sponsor upon successful login to KinderSign.
- Upon completion, KinderSign automatically returns to the previous screen.