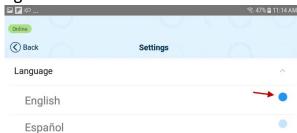

A From the Activities screen, tap **Settings**.

B Tap on the radio button corresponding to the desired language to select.

- After completing the language selection, the tablet will always default to the language selected by each Sponsor upon successful login to KinderSign.
- Upon completion, KinderSign automatically returns to the previous screen.